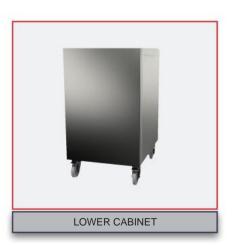

# **ACCESSORIES**

Compact industrial filter unit with triple filtration

Rotary axis with three-jaw for automatic circular engraving of products

Steel, laser-safe cabinet on wheels with electronically secured laptop drawer and space for an air filter unit