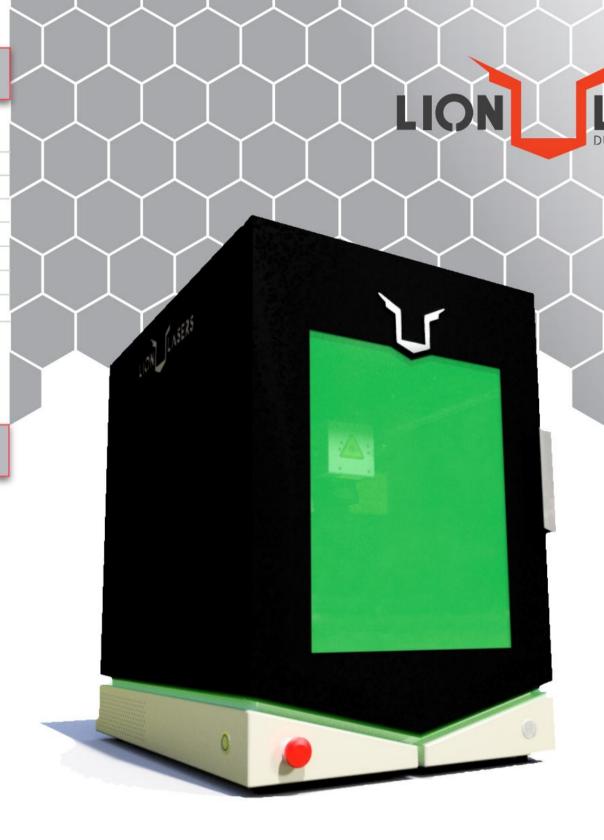

# LION ICON

Developed and built in the Netherlands by Lion Lasers

### **APPLICATION**

No less than 4 years have the engineers of Lion Lasers worked on a completely redesigned version of the familiar LionClassic. This new version remains the widely applicable lightning fast engraving laser, but its intelligence has been increased.

It automatically switches to sleep mode to save energy, but also becomes active again immediately when the door is opened. The beautiful light strip shows the status of the machine all around. With start buttons on 2 sides and various automatic functions, laser engraving becomes a party!

With a razor-sharp laser beam, products are personalized in a matter of seconds. A sleek logo, a minuscule data matrix code or an automatic text is made in no time with the supplied software.

The Lionlcon can be used for almost all metals and many plastics. With a choice of different laser sources and many options, Lion Lasers tailors this machine to your production process.

### **BENEFITS OF THE LION ICON**

- ✓ Universally applicable fast engraving laser
- ✓ Automatic height adjustment
- Focus with 1 push of a button using autofocus
- √ Modern laser-safe enclosure
- √ User-friendly software
- Touchscreen with smart functions
- Modularly expandable
- √ Various accessories optional
- ✓ Designed and built in the Netherlands