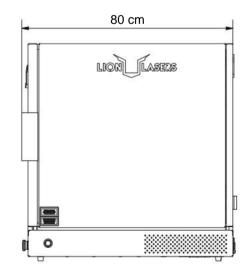

ving becomes a party!

With a razor-sharp laser beam, products are personalized in a matter of seconds. A sleek logo, a minuscule data matrix code or an automatic text is made in no time with the supplied software.

The Lionlcon can be used for almost all metals and many plastics. With a choice of different laser sources and many options, Lion Lasers tailors this machine to your production process.

### **BENEFITS OF THE LION ICON**

- ✓ Universally applicable fast engraving laser
- ✓ Automatic height adjustment
- Focus with 1 push of a button using autofocus
- √ Modern laser-safe enclosure
- √ User-friendly software
- Touchscreen with smart functions
- Modularly expandable
- √ Various accessories optional
- ✓ Designed and built in the Netherlands





# **DIMENSIONS LION ICON**

# 56 cm





### WARRANTY AND SERVICE

Lion Lasers offers a 5-year warranty on the Lion Icon, in accordance with the provisions of our general terms and conditions of delivery.

We provide on-site or online training during installation. Even if this is desired at a different time than the installation, we will take care of everything for you.

To keep your machine in good condition, we offer annual maintenance through variable maintenance contracts.

We offer high-level support both remotely and on-site. If we are unable to assist you by phone, we will be happy to schedule a visit to your location with you.

Our employees have a great deal of knowledge of laser systems. That is of course logical, since we design and build our lasers ourselves in the Netherlands. We are proud of that, as proud as a