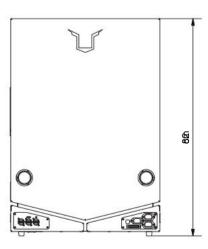

ng becomes a party!

With a razor-sharp laser beam, products are personalized in a matter of seconds. A sleek logo, a minuscule data matrix code or an automatic text is made in no time with the supplied software.

The Lionlcon can be used for almost all metals and many plastics. With a choice of different laser sources and many options, Lion Lasers tailors this machine to your production process.

### **BENEFITS OF THE LION ICON**

- ✓ Universally applicable fast engraving laser
- ✓ Automatic height adjustment
- Focus with 1 push of a button using autofocus
- √ Modern laser-safe enclosure
- √ User-friendly software
- Touchscreen with smart functions
- Modularly expandable
- √ Various accessories optional
- ✓ Designed and built in the Netherlands





# **DIMENSIONS LION ICON**

# 56 cm





### WARRANTY AND SERVICE

Lion Lasers offers a 5-year warranty on the Lion Icon, in accordance with the provisions of our general terms and conditions of delivery.

We provide on-site or online training during installation. Even if this is desired at a different time than the installation, we will take care of everything for you.

To keep your machine in good condition, we offer annual maintenance through variable maintenance contracts.

We offer high-level support both remotely and on-site. If we are unable to assist you by phone, we will be happy to schedule a visit to your location with you.

Our employees have a great deal of knowledge of laser systems. That is of course logical, since we design and build our lasers ourselves in the Netherlands. We are proud of that, as proud as a li