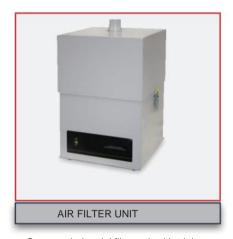

# **ACCESSORIES**

Compact industrial filter unit with triple filtration

Rotary axis with three-jaw for automatic circular engraving of products

Steel, laser-safe cabinet on wheels with electronically secured laptop drawer and space for an air filter unit