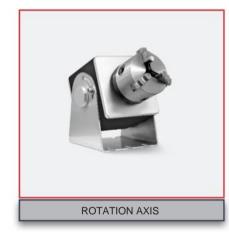

# **ACCESSORIES**

Compact industrial filter unit with triple filtration

Rotary axis with three-jaw for automatic circular engraving of products

Steel, laser-safe cabinet on wheels with electronically secured laptop drawer and space for an air filter unit