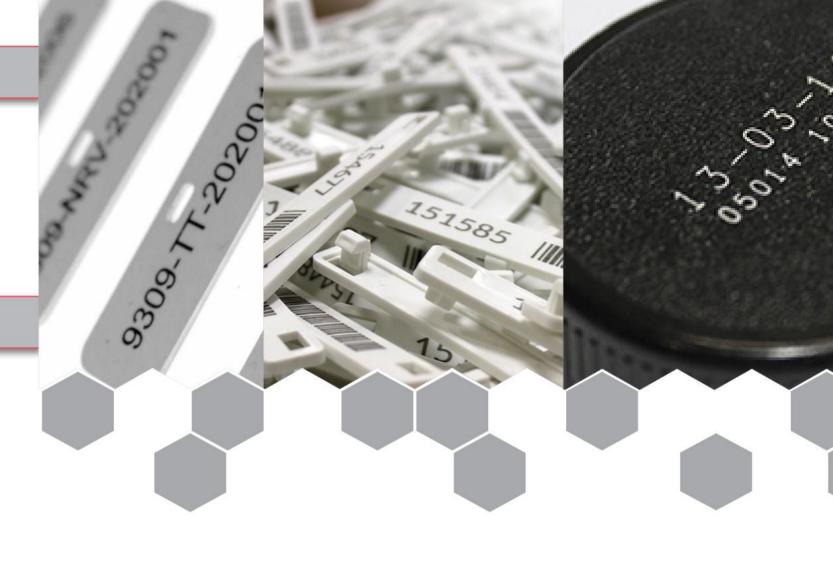

With a razor-sharp laser beam, products are personalized in a matter of seconds. A sleek logo, a minuscule data matrix code or an automatic text is made in no time with the supplied software.

The Lionlcon can be used for almost all metals and many plastics. With a choice of different laser sources and many options, Lion Lasers tailors this machine to your production process.