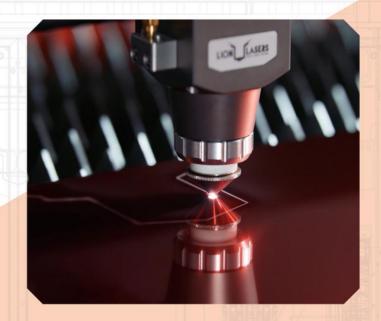

## Machine Translated by Google CUTTING ON ANOTHER LEVEL

The LionAlpha Metal is a universally applicable cutting machine suitable for cutting most industrial metal types.

The follow-focus cutting head continues to follow the exact height of the product, resulting in an optimal cutting result.