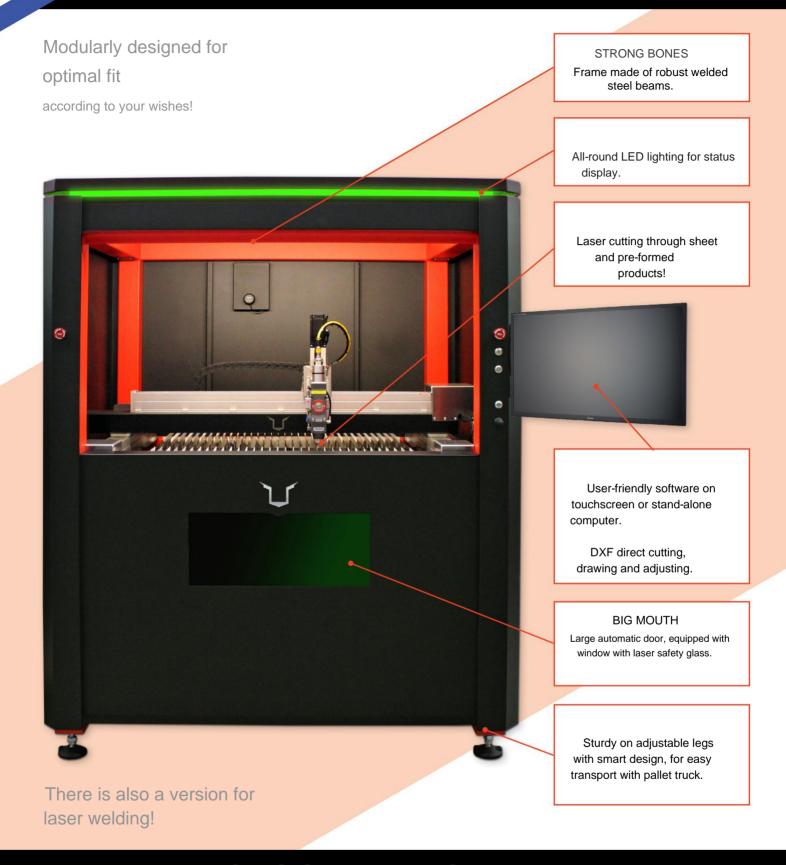

## Machine Translated by Google CUTTING ON ANOTHER LEVEL

The LionAlpha Metal is a universally applicable cutting machine suitable for cutting most industrial metal types.

The follow-focus cutting head continues to follow the exact height of the product, resulting in an optimal cutting result.

The height axes level themselves when zeroing and can be aligned electronically. For the movements we use the Alpha Festo axes with ball screws and Yaskawa AC servo motors.

The automatic sliding door with safety glass provides a good view of the process.

HOUSING

1650 x 1700 x 2100 mm (wxdxh)

FIELD OF WORK

950 x 750 mm

LASER HEAD

Follow focus cutting head with coaxial gas flow / interchangeable nozzles

**GAS ASSIST** 

Up to 15 bar automatic choice of cutting with air or gas

WAVELENGTH

1080 nm

**PULSE LENGTH** 

**PWM** modulating

**PULSE POWER 1 kW** 

**PULSE FREQUENCY Modulation up to 100 kHz** 

LASER SOURCE

500W, 800W or 1 kW fiber laser